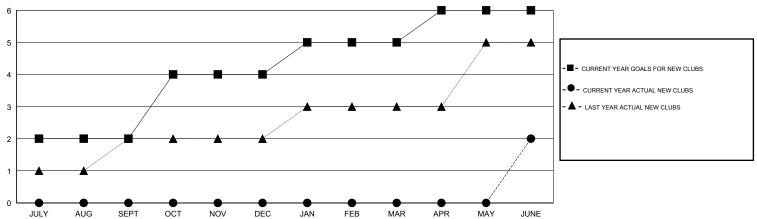

## GOALS AND ACTUAL NEW CLUBS CUMULATIVE

| DROPPED CLUBS: 1  DROPPED MEMBERS |     | 38 CLUBS OF 52 ADDED 1 OR MORE NEW MEMBERS | GENDER DISTRIBU<br>MALE<br>FEMALE | TION<br>1,229 (73.59%)<br>441 (26.41%) |     |
|-----------------------------------|-----|--------------------------------------------|-----------------------------------|----------------------------------------|-----|
| DECEASED                          | 3   | CLICK HERE FOR HEALTH                      | FAMILY UNIT MEMBERS               |                                        | 810 |
| CLUB CANCELLED                    | 0   | ASSESSMENT DATA                            |                                   | 332                                    |     |
| OTHER                             | 356 |                                            | HEAD OF HOUSEHOLD                 |                                        |     |
| TOTAL                             | 359 |                                            | NON-HEAD OF HOUSEHOL              | 478                                    |     |