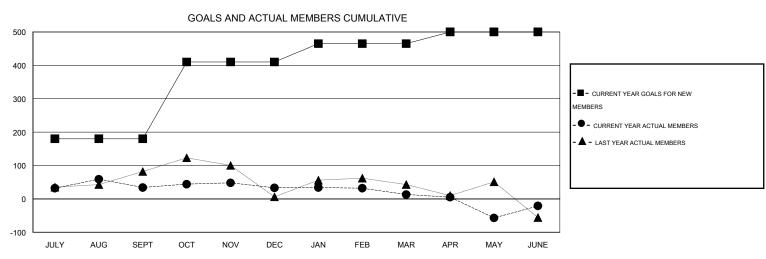

## GOALS AND ACTUAL NEW CLUBS CUMULATIVE

| DROPPED CLUBS: 1  DROPPED MEMBERS |     | 38 CLUBS OF 52 ADDED 1 OR MORE NEW MEMBERS | GENDER DISTRIBU<br>MALE<br>FEMALE | TION<br>1,229 (73.59%)<br>441 (26.41%) |     |
|-----------------------------------|-----|--------------------------------------------|-----------------------------------|----------------------------------------|-----|
| DECEASED                          | 3   | CLICK HERE FOR HEALTH                      | FAMILY UNIT MEMBERS               |                                        | 810 |
| CLUB CANCELLED                    | 0   | ASSESSMENT DATA                            |                                   | 332                                    |     |
| OTHER                             | 356 |                                            | HEAD OF HOUSEHOLD                 |                                        |     |
| TOTAL                             | 359 |                                            | NON-HEAD OF HOUSEHOL              | 478                                    |     |